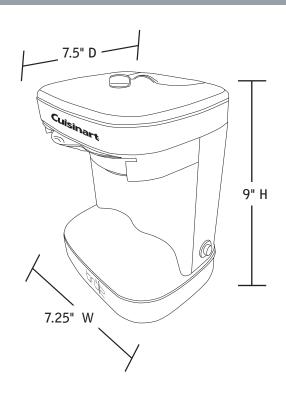

### **Specifications**

Rated Power 120V – 60 Hz
Wattage 650 Watts
Power Cord 36 Inches (3 prong)

Intertek

Approved for Commercial Use